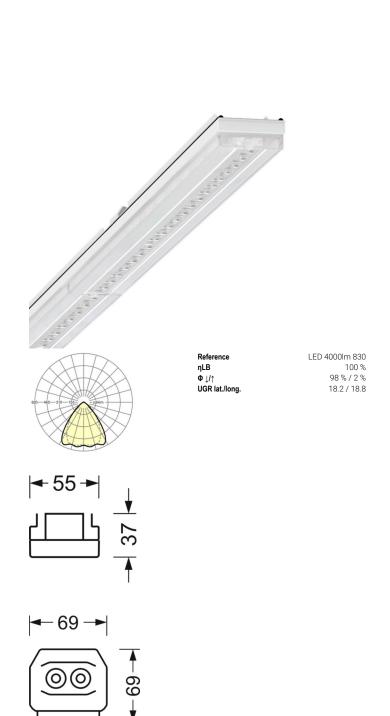

## LIGHTING TECHNOLOGY

| LED, Colour rendering/Light colour CR<br>80 / 300     |  |
|-------------------------------------------------------|--|
| 3SDCM                                                 |  |
| 4233lm                                                |  |
| 50000h L80/B10 (Tq 30°C), 70000h<br>L80/B50 (Tq 30°C) |  |
| 178lm/W                                               |  |
| 80° (C0) / 75 ° (C90)                                 |  |
| 18.2 / 18.8                                           |  |
|                                                       |  |

## **MECHANICS**

| Housing colour         | traffic white RAL 9016                             |
|------------------------|----------------------------------------------------|
| Dimensions (LxWxH/DxH) | 1531mm x 55mm x 37mm                               |
| Weight (net)           | 1.65kg                                             |
| Type of installation   | Mounting rail system installation, Light structure |

| <b>D</b> ' |   |   |    | •  |    |
|------------|---|---|----|----|----|
| 1)         | m | P | าร | IO | ns |
| ~          |   |   | 10 |    |    |

L B H

| nensions |         |        |  |
|----------|---------|--------|--|
|          | 1531 mm | Length |  |
|          | 55 mm   | Width  |  |
|          | 37 mm   | Height |  |
|          |         |        |  |